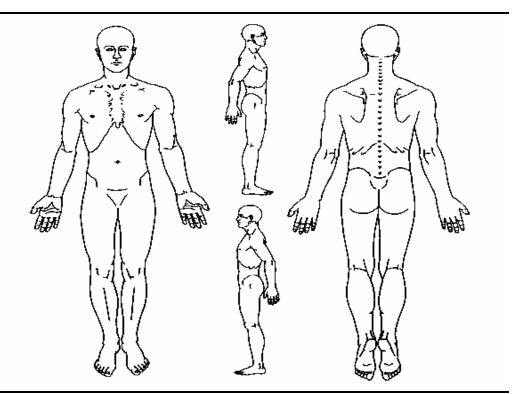

On the diagram below, please indicate where, and what type of symptoms that you are experiencing, right now. Write the appropriate abbreviations (see the key below) over the area of the body where those symptoms are occurring.

A = ACHE

B = BURNING

N = NUMBNESS

P = PINS & NEEDLES

S = STABBING

O = OTHER\_\_\_\_

**Instructions:** Please fill in the bubble that corresponds to the pain level that you are experiencing.

**Note:** If you have more than one complaint, please indicate your pain levels for each complaint. Please indicate your pain level for ① your pain at its worst, ② your pain right now and ③ your average pain level.